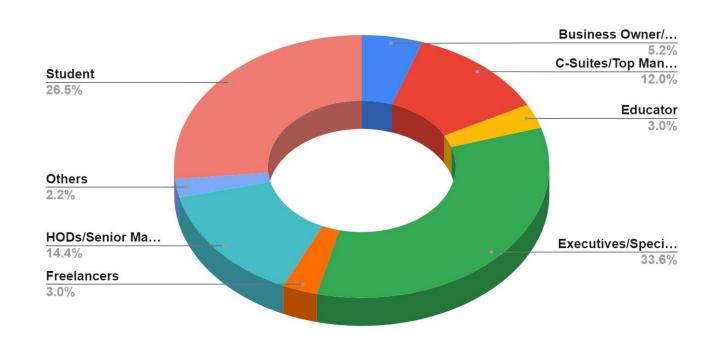

### Top 5 Job Titles:

- **1. Executives / Specialists: 33.6%** (7,884 emails)
- **2. Student: 26.5%** (6,223 emails)
- 3. HODs / Snr Managers / Managers 14.4% (3,369 emails)
- **4. C-Suites / Top Management 12.0%** (2,809 emails)
- **5. Business Owner 5.2%** (1,231 emails)