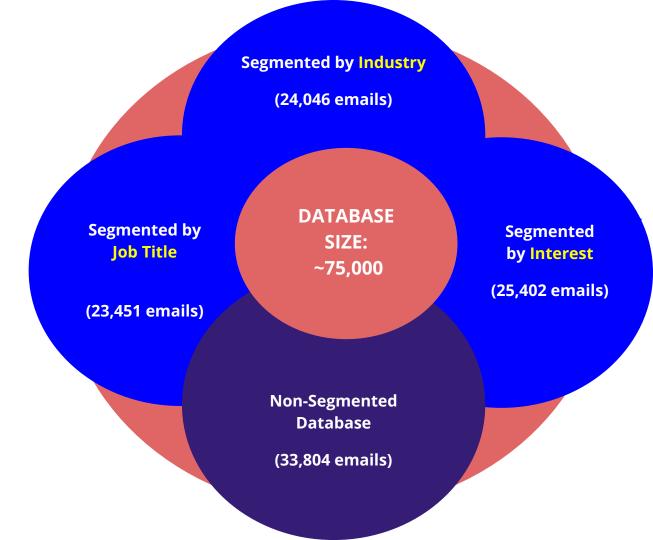

### **Total Database Size:**

~75,000 emails

## Segmented Database:

~40,000 emails

By Industry: 24,046 emails By Job Title: 23,451 emails By Interest: 25,402 emails

# Non-segmented Database (Race & Gender):

~33,000 emails