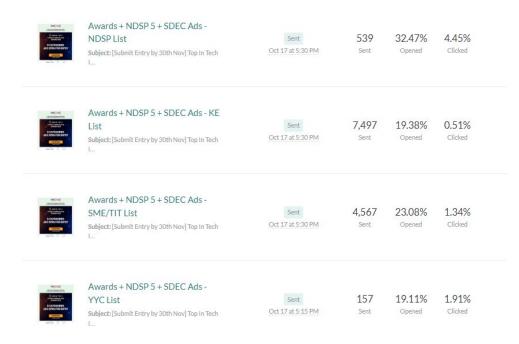

# **EDM**

# **Business & Mass Readers DATABASE**

(KiniEvents & Kini Morning Brief)



# **Contents**

### Part 1: KiniEvents EDM

- Business Database
- EDM Ad insertion
- EDM Report
- Database Segmentation

# **Part 2: Kini Morning Brief EDM**

- Mass Readers Database
- EDM Ad Insertion & Summary

**Part 3: Package Cost** 

# Examples of **EDM Ad Insertion**









TOP IN TECH ""







# Example of **EDM Report**



#### **EDM System: Octopus**

#### **Benchmark Result:**

Business Database Non-Targeting (~40k emails)

Est. Open Rate: >5%

#### **Benchmark Result:**

Business Database Segments Targeting (~70k emails)

Est. Open Rate : >8%

# **Database Summary**

### **Total Database Size:**

~75,000 emails

## Segmented Database:

~40,000 emails

By Industry: 24,046 emails By Job Title: 23,451 emails By Interest: 25,402 emails

# Non-segmented Database (Race & Gender):

~33,000 emails



# **Segmented** by **Industry**

(Total: **24,046 emails**)



- **1. Education: 32.7%** (7,871 emails)
- **2. Services: 10.2%** (2,461 emails)
- **Technology: 10.1%** (2,420 emails)
- **4. Finance & Investment: 5.5%** (1,317 emails)
- **5. Govt, Agencies & Embassy: 5.3%** (1,282 emails)



# **Segmented** by **Job