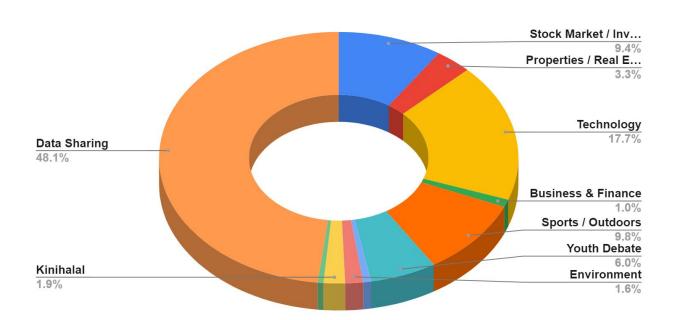

# **Segmented** by **Interest**

(Total: **25,402 emails**)

## **Top 5 Interest:**

- **1. Data Sharing: 48.1%** (12,224 emails)
- **Technology: 17.7%** (4,497 emails)
- 3. **Sports / Outdoors: 9.8%** (2,479 emails)
- 4. Stock Market / Investment: 9.4% (2,389 emails)
- 5. Youth Debate: 6.0% (1,521 emails)