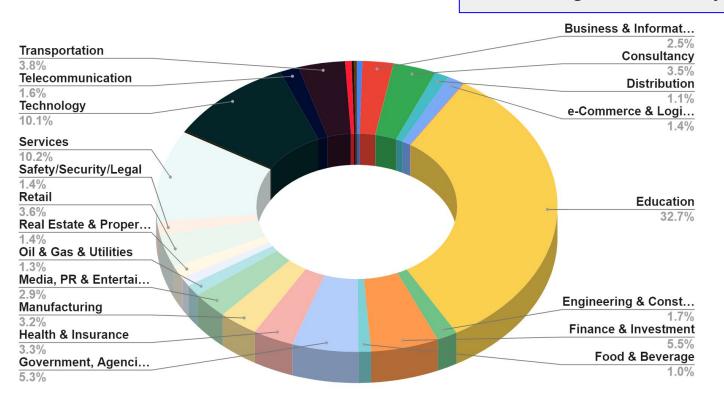

# **Segmented** by **Industry**

(Total: **24,046 emails**)

- **1. Education: 32.7%** (7,871 emails)
- **2. Services: 10.2%** (2,461 emails)
- **Technology: 10.1%** (2,420 emails)
- **4. Finance & Investment: 5.5%** (1,317 emails)
- **5. Govt, Agencies & Embassy: 5.3%** (1,282 emails)