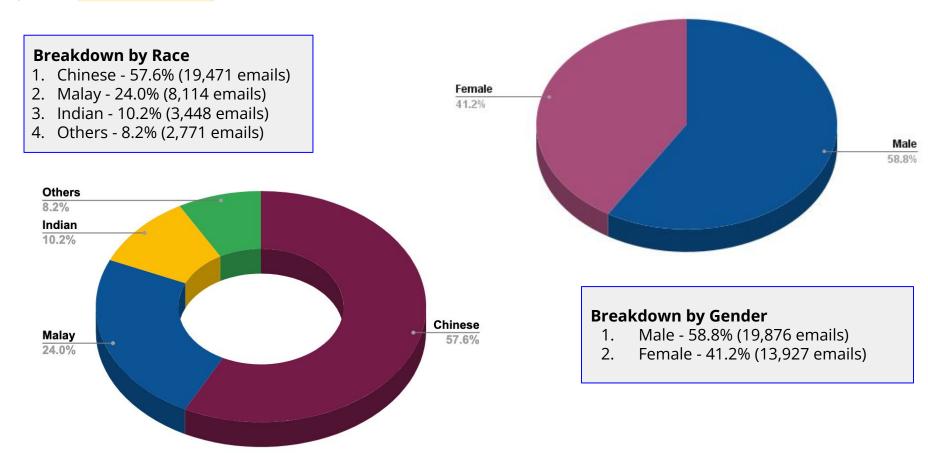

# **Segmented** by **Gender & Race**

(Total: **33,804 emails**)

# Non-segmented Database (Race & Gender):

~33,000 emails