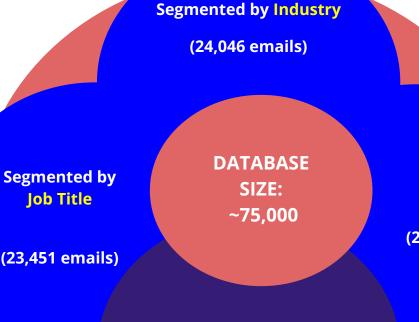

## **EDM Database Summary**

Total Database Size: ~75,000 emails

### Segmented Database:

~40,000 emails
By Industry: 24,046 emails
By Job Title: 23,451 emails
By Interest: 25,402 emails

Non-segmented Database (Race & Gender): ~33,000 emails

Database

(33,804 emails)

**Non-Segmented** 

Segmented by Interest

(25,402 emails)

## **Segmented** by **Industry** (Total: **24,046 emails**)

Top 5 Industries:

- 1. Education: 32.7% (7,871 emails)
- 2. Services: 10.2% (2,461 emails)
- 3. Technology: 10.1% (2,420 emails)
- 4. Finance & Investment: 5.5% (1,317 emails)
- 5. Govt, Agencies & Embassy: 5.3% (1,282 emails)

## Segmented by Job Title (Total: 23,451 emails)