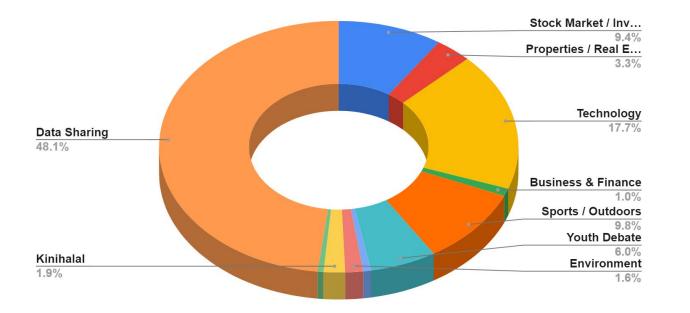

## Segmented by Interest (Total: 25,402 emails)

Top 5 Interest:

- 1. Data Sharing: 48.1% (12,224 emails)
- 2. Technology: 17.7% (4,497 emails)
- 3. Sports / Outdoors: 9.8% (2,479 emails)
- 4. Stock Market / Investment: 9.4% (2,389 emails)
- 5. Youth Debate: 6.0% (1,521 emails)