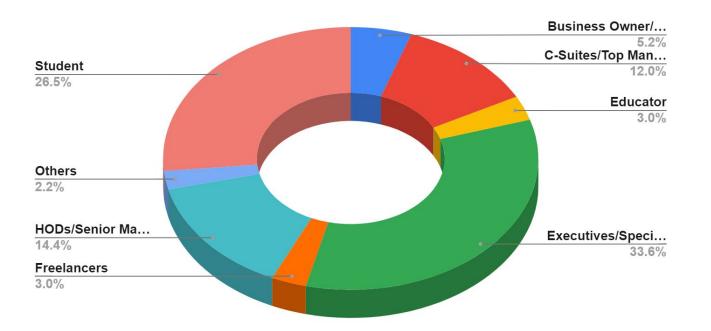

## Segmented by Job Title (Total: 23,451 emails)

### Top 5 Job Titles:

- 1. Executives / Specialists: 33.6% (7,884 emails)
- 2. Student: 26.5% (6,223 emails)
- 3. HODs / Snr Managers / Managers 14.4% (3,369 emails)
- 4. C-Suites / Top Management 12.0% (2,809 emails)
- 5. Business Owner 5.2% (1,231 emails)