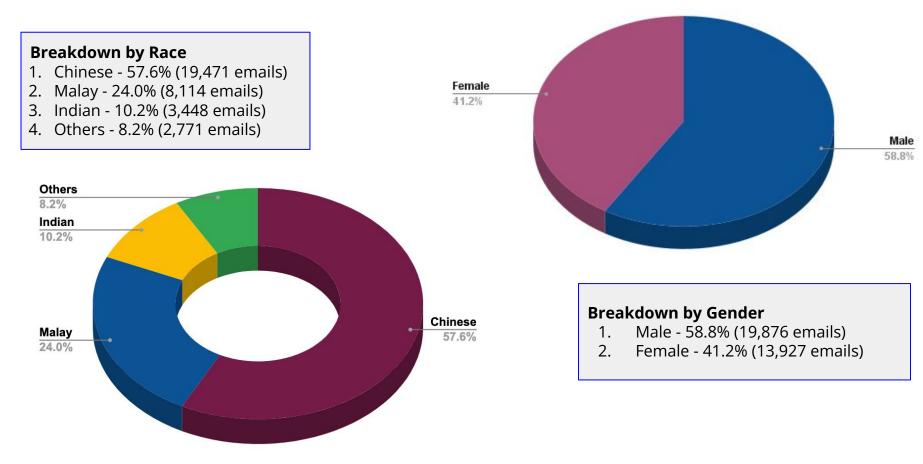

- 3. Technology: 10.1% (2,420 emails)
- 4. Finance & Investment: 5.5% (1,317 emails)
- 5. Govt, Agencies & Embassy: 5.3% (1,282 emails)



## Segmented by Job Title (Total: 23,451 emails)

### Top 5 Job Titles:

- 1. Executives / Specialists: 33.6% (7,884 emails)
- 2. Student: 26.5% (6,223 emails)
- 3. HODs / Snr Managers / Managers 14.4% (3,369 emails)
- 4. C-Suites / Top Management 12.0% (2,809 emails)
- 5. Business Owner 5.2% (1,231 emails)



## Segmented by Interest (Total: 25,402 emails)

Top 5 Interest:

- 1. Data Sharing: 48.1% (12,224 emails)
- 2. Technology: 17.7% (4,497 emails)
- 3. Sports / Outdoors: 9.8% (2,479 emails)
- 4. Stock Market / Investment: 9.4% (2,389 emails)
- 5. Youth Debate: 6.0% (1,521 emails)



## **Segmented** by **Gender & Race** (Total: **33,804 emails**)



## **EMAIL BLAST** PACKAGE COST

| Option | Description                                                                                                                                                                                                                            | Inventory                                                      | Package Cost                                                                                      |
|--------|----------------------------------------------------------------------------------------------------------------------------------------------------------------------------------------------------------------------------------------|----------------------------------------------------------------|------------------------------------------------