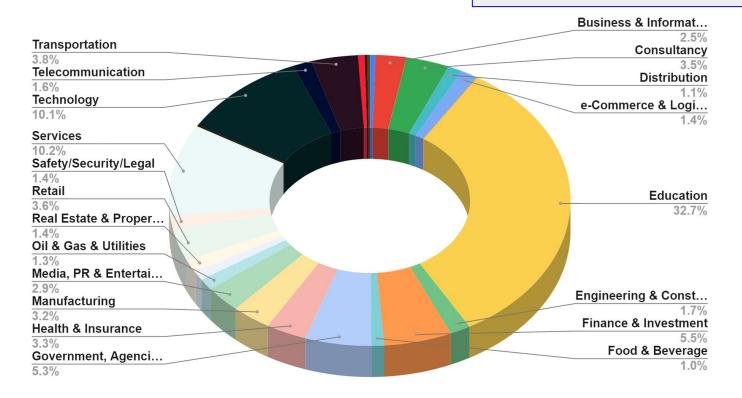

## **Segmented** by **Industry** (Total: **24,046 emails**)

Top 5 Industries:

- 1. Education: 32.7% (7,871 emails)
- 2. Services: 10.2% (2,461 emails)
- 3. Technology: 10.1% (2,420 emails)
- 4. Finance & Investment: 5.5% (1,317 emails)
- 5. Govt, Agencies & Embassy: 5.3% (1,282 emails)