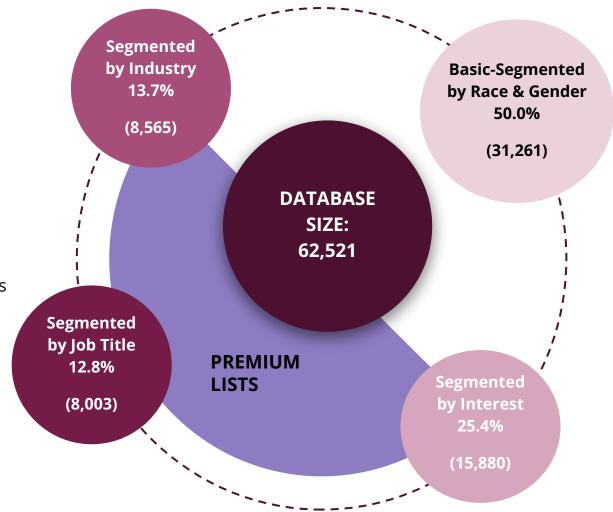

### **Database Summary**

(As of Jan 2022)

### **Total Database Size:**

>60,000 emails

### **Segmentation Database:**

By Industry: 8,565 emails By Job Title: 8,003 emails By Interest: 15,880 emails

By Race & Gender: 31,261 emails

### **Basic-Segmented:**

By Race & Gender (50%) = 31,261 emails

\*Non-segmented: (~50% = 30,000 emails)

### **Segmented** by Industry

(Total: **8,565 emails**)

**Top 5 Industries:** 

**Education - 44.0%** (3,769 emails)

**Technology - 9.6%** (822 emails)

### **Segmented** by Job Title

(Total: **8,003 emails**)

### **Segmented** by Interest

(Total: **15,880 emails**)

### **Basic-Segmented** by Gender & Race

(Total: **31,261 emails**)