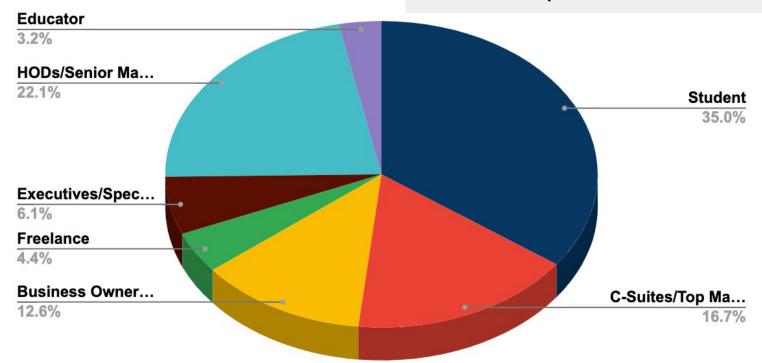

### Top 5 Job Titles:

- 1. **Student 35.0%** (2,801 emails)
- 2. **HODs / Snr Managers / Managers 22.1%** (1,769 emails)
- 3. **C-Suites / Top Management 16.7%** (1,333 emails)
- 4. **Business Owner 12.6%** (1,337 emails)
- 5. **Executives / Specialists- 6.1%** (488 emails)