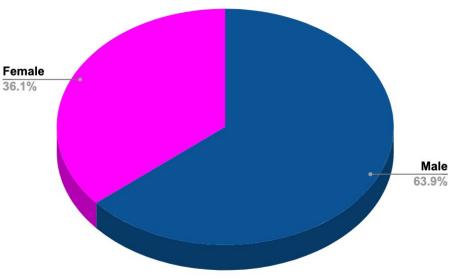

### **Breakdown by Gender**

- 1. Male 63.8% (19,945 emails)
- 2. Female 36.1% (11,285 emails)