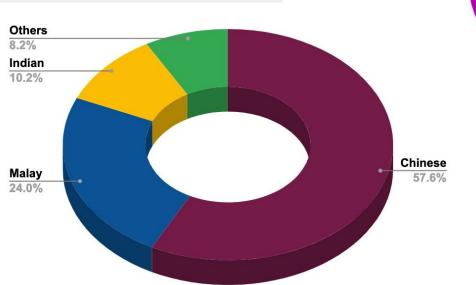

### **Breakdown by Race**

- 1. Chinese 57.6% (18,006 emails)
- 2. Malay 24.0% (7,503 emails)
- 3. Indian 10.2% (3,189 emails)
- 4. Others 8.2% (2,563 emails)