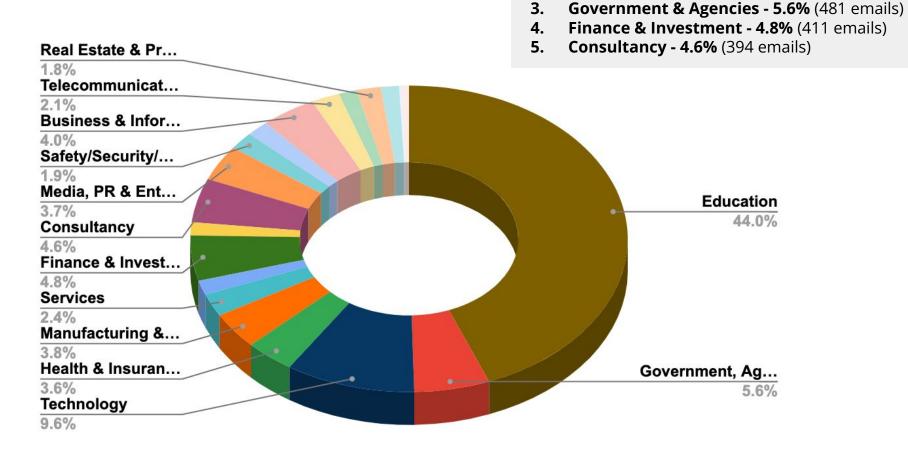

### **Segmented** by Industry

(Total: **8,565 emails**)

**Top 5 Industries:** 

**Education - 44.0%** (3,769 emails)

**Technology - 9.6%** (822 emails)