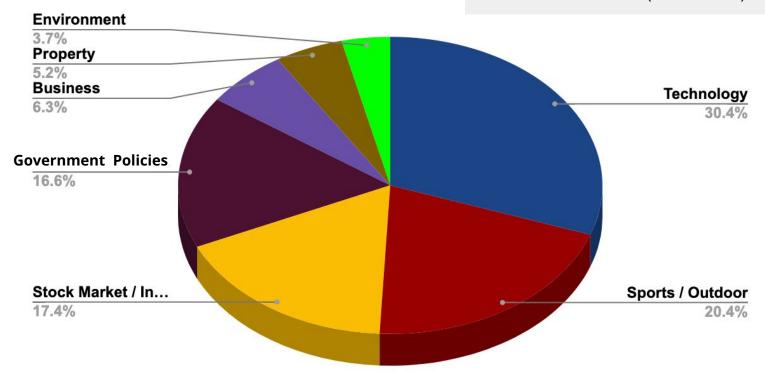

### **Top 3 Interest:**

- 1. **Technology 30.4%** (4,828 emails)
- 2. Sports / Outdoor 20.4% (3,240 emails)
- 3. **Stock Market / Investment- 17.4%** (2,760 emails)
- **I. Government Policies 16.6%** (2,763 emails)
- **5. Business 6.3%** (1000 emails)