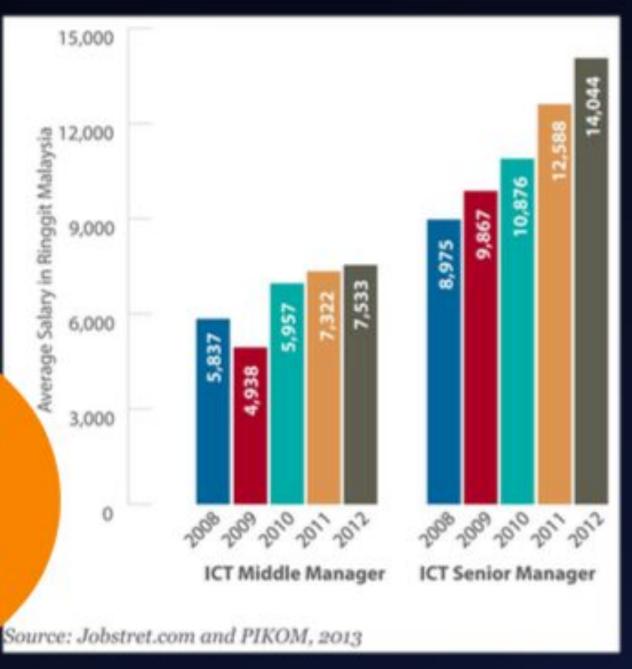

, Marketing : 13.1%



# Digital News Asia Target Audience

- CEOs, CFOs, CTOs and CIOs across all industries where technology adoption is a competitive necessity and where smart adoption can be a competitive differentiator.
- Policy makers and bureaucrats.
- Senior business leaders in the technology and telecommunications space.
- The 151,000 people working in MSC status companies, as well as entrepreneurs and startups.
- The 50,000 people working in the telco sector.
- While DNA caters mainly to senior level figures within the ICT field and its related sectors, anyone with an interest in technology news and developments will find value in our content.

Our content speaks to medium-to-high net worth individuals, where increasing disposable income displays a propensity towards investment



## Additional Stats - DNA's website (Jan - Sept 2020)

Total users: 1.04mil

Sessions on DNA: 1.2mil

Number of session per user: 1.37

Page Views: 1,483,645

Unique PV: 1,461,748

Average Time on Page: 3mins

#### User acquisition for DNA:

- 1) Organic search
- 2) Direct
- 3) Social media
- 4) Referrals

#### **Social Media Statistics**



#### Facebook

**Likes**: 18,675

Followers: 19,343

Post Reach: Avg 30,010 a month

Post Engagements: Avg 8,450 a month



#### **Twitter**

Followers: 9,470

Tweet impressions: Avg 97k a month

Profile Visit: Avg of 1k a month

Tweet Engagements: Avg of 3.3%

engagement per tweet

Avg of 45 link clicks & 4 retweets a day



#### LinkedIN

Followers: 5,208

Page Views: 3,506 a month

Total Impressions: 58k average/month

Unique Visitors: 795 average