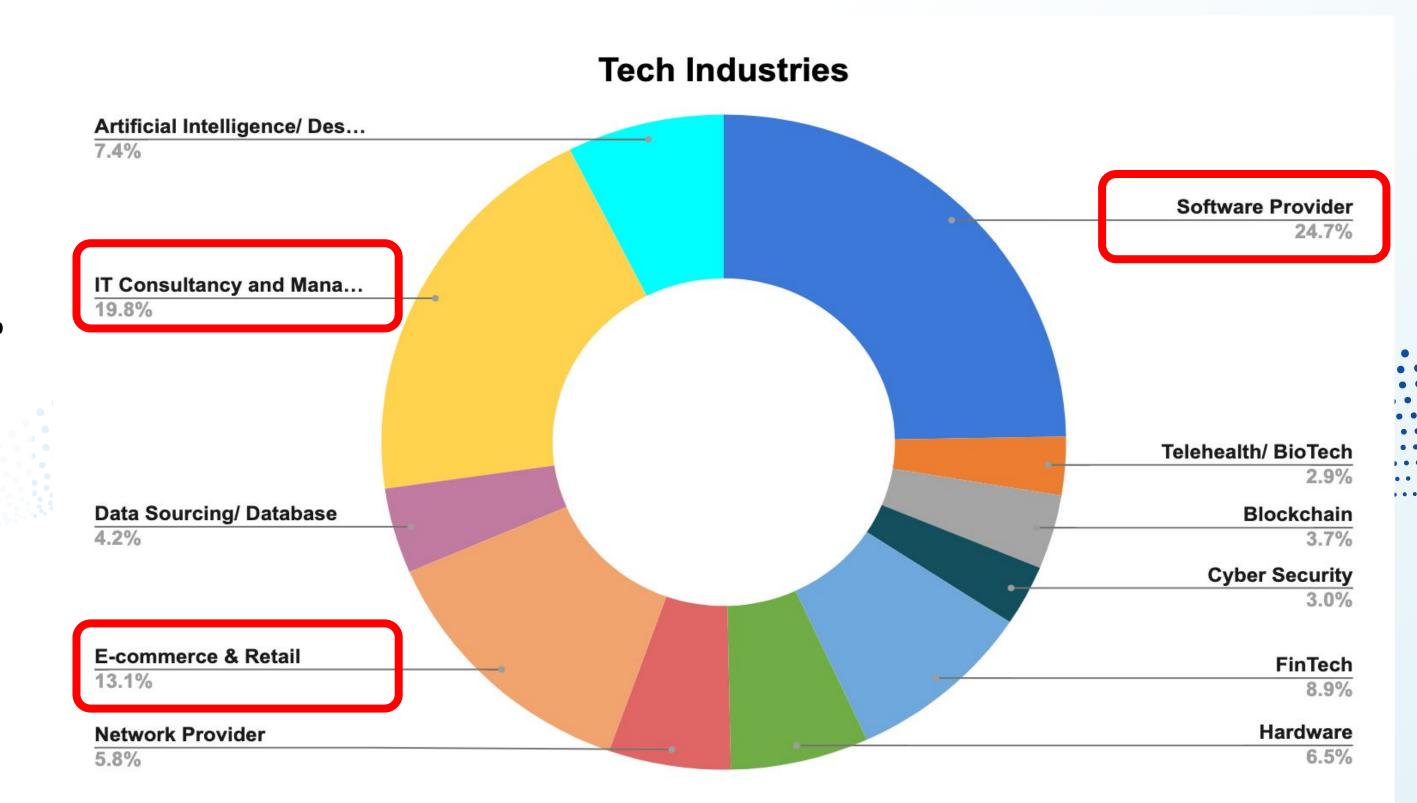

ier Companies (MCMTC)
- Total Views (up to date): 11,115
- People Reach (FB Live): 22,039







As at December 2020

Database Size: >4,000

#### **Breakdown of Race:**

1. Chinese: 48.5%

2. Malay : **30.4%** 

3. Indian : **12.9**%

4. Others: 8.2%



As at December 2020

Database Size: >4,000

#### **Top 3 Job Titles:**

HODs, Senior Managers,
 Managers : 49.4%

2. Business Owners,Entrepreneurs : 12.9%

3. C-Suites, Top Management :10.1%



As at December 2020

Database Size: >4,000

#### **Top 3 Industries:**

1. Technology : **23.9%** 

2. Education: **13.7%** 

3. Business/Marketing: 8.7%



As at December 2020

Database Size: >4,000

# Top 3 Sectors in the Tech Industry:

- 1. Software Provider: 24.7%
- 2. IT Consultancy,
  Management : **19.8%**
- 3. e-Commerce, Marketing : 13.1%



# Digital News Asia Target Audience

- CEOs, CFOs, CTOs and CIOs across all industries where technology adoption is a competitive necessity and where smart adoption can be a competitive differentiator.
- Policy makers and bureaucrats.
- Senior business leaders in the technology and telecommunications space.
- The 151,000 people working in MSC status companies, as well as entrepreneurs and startups.
- The 50,000 people working in the telco sector.
- While DNA caters mainly to senior level figures within the ICT field and its related sectors, anyone with an interest in technology news and developments will find value in our content.

Our content speaks to medium-to-high net worth individuals, where increasing disposable income displays a propensity towards investment



## Additional Stats