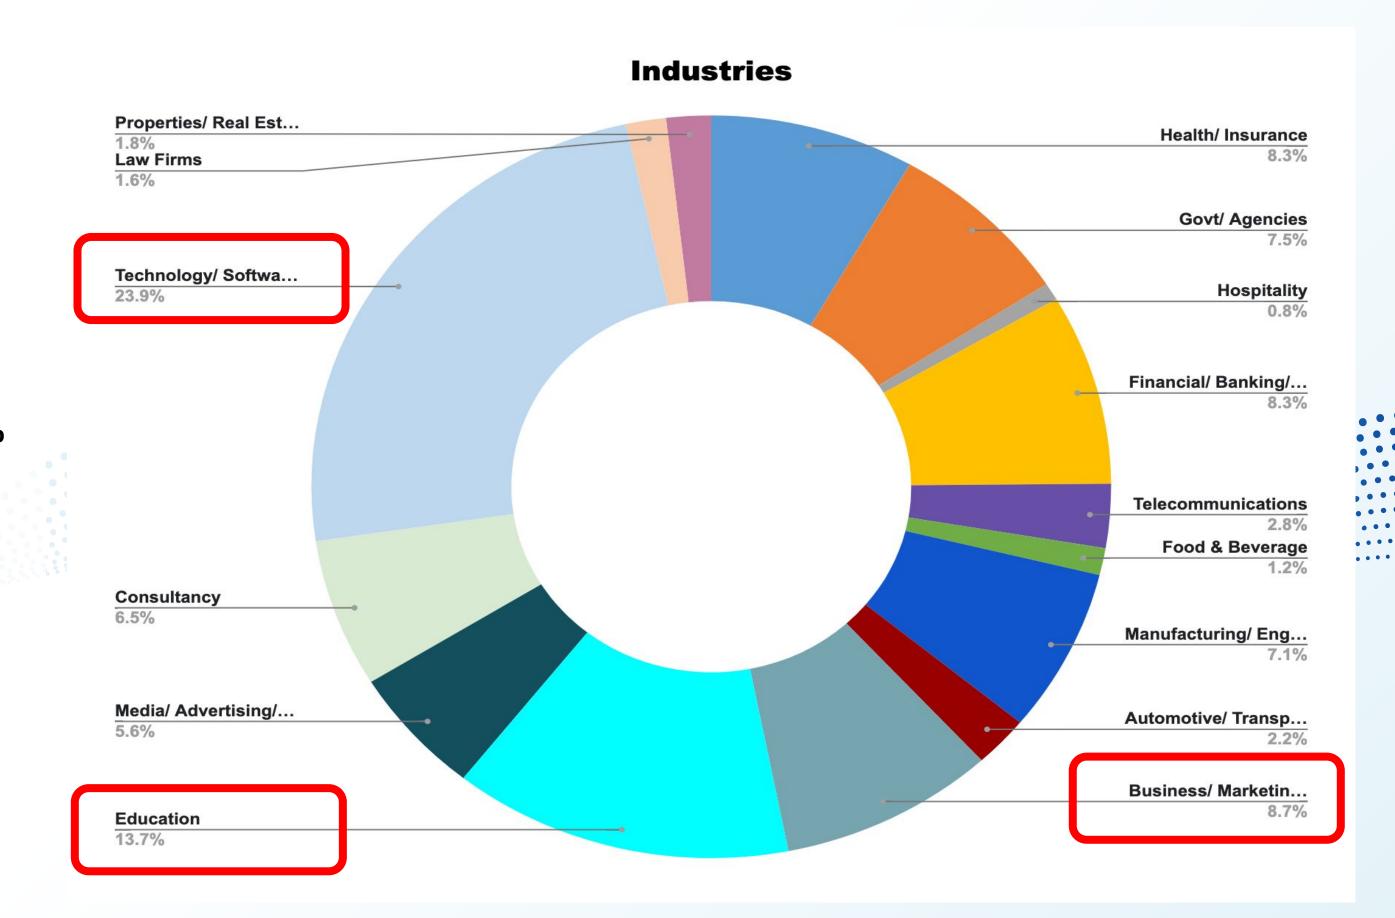

p 7: Budget 2021: 6 Billion Ways To Disrupt TVET

- Malaysian German Chamber of Commerce & Industry (MGCC),
  - The Associated Chinese Chamber of Commerce (ACCCIM),
  - Malaysia Consortium of Mid-Tier Companies (MCMTC)
- Total Views (up to date): 11,115
- People Reach (FB Live): 22,039







As at December 2020

Database Size: >4,000

#### **Breakdown of Race:**

1. Chinese: 48.5%

2. Malay : **30.4%** 

3. Indian : **12.9**%

4. Others: 8.2%



As at December 2020

Database Size: >4,000

#### **Top 3 Job Titles:**

HODs, Senior Managers,
 Managers : 49.4%

2. Business Owners,Entrepreneurs : 12.9%

3. C-Suites, Top Management :10.1%



As at December 2020

Database Size: >4,000

#### **Top 3 Industries:**

1. Technology : **23.9%** 

2. Education: **13.7%** 

3. Business/Marketing: 8.7%



As at December 2020

Database Size: >4,000

# Top 3 Sectors in the Tech Industry:

- 1. Software Provider: 24.7%
- 2. IT Consultancy,
  Management : **19.8%**
- 3. e-Commerce, Marketing : 13.1%



# Digital News Asia Target Audience

- CEOs, CFOs, CTOs and CIOs across all industries where technology adoption is a competitive necessity and where smart adoption can be a competitive differentiator.
- Policy makers and bureaucrats.
- Senior business leaders in the technology and telecommunications space.
- The 151,000 people working in MSC status companies, as well as entrepreneurs and startups.
- The 50,000 people working in the telco sector.
- While DNA caters mainly to senior level figures within the ICT field and its related sectors, anyone with an interest in technology news and develop